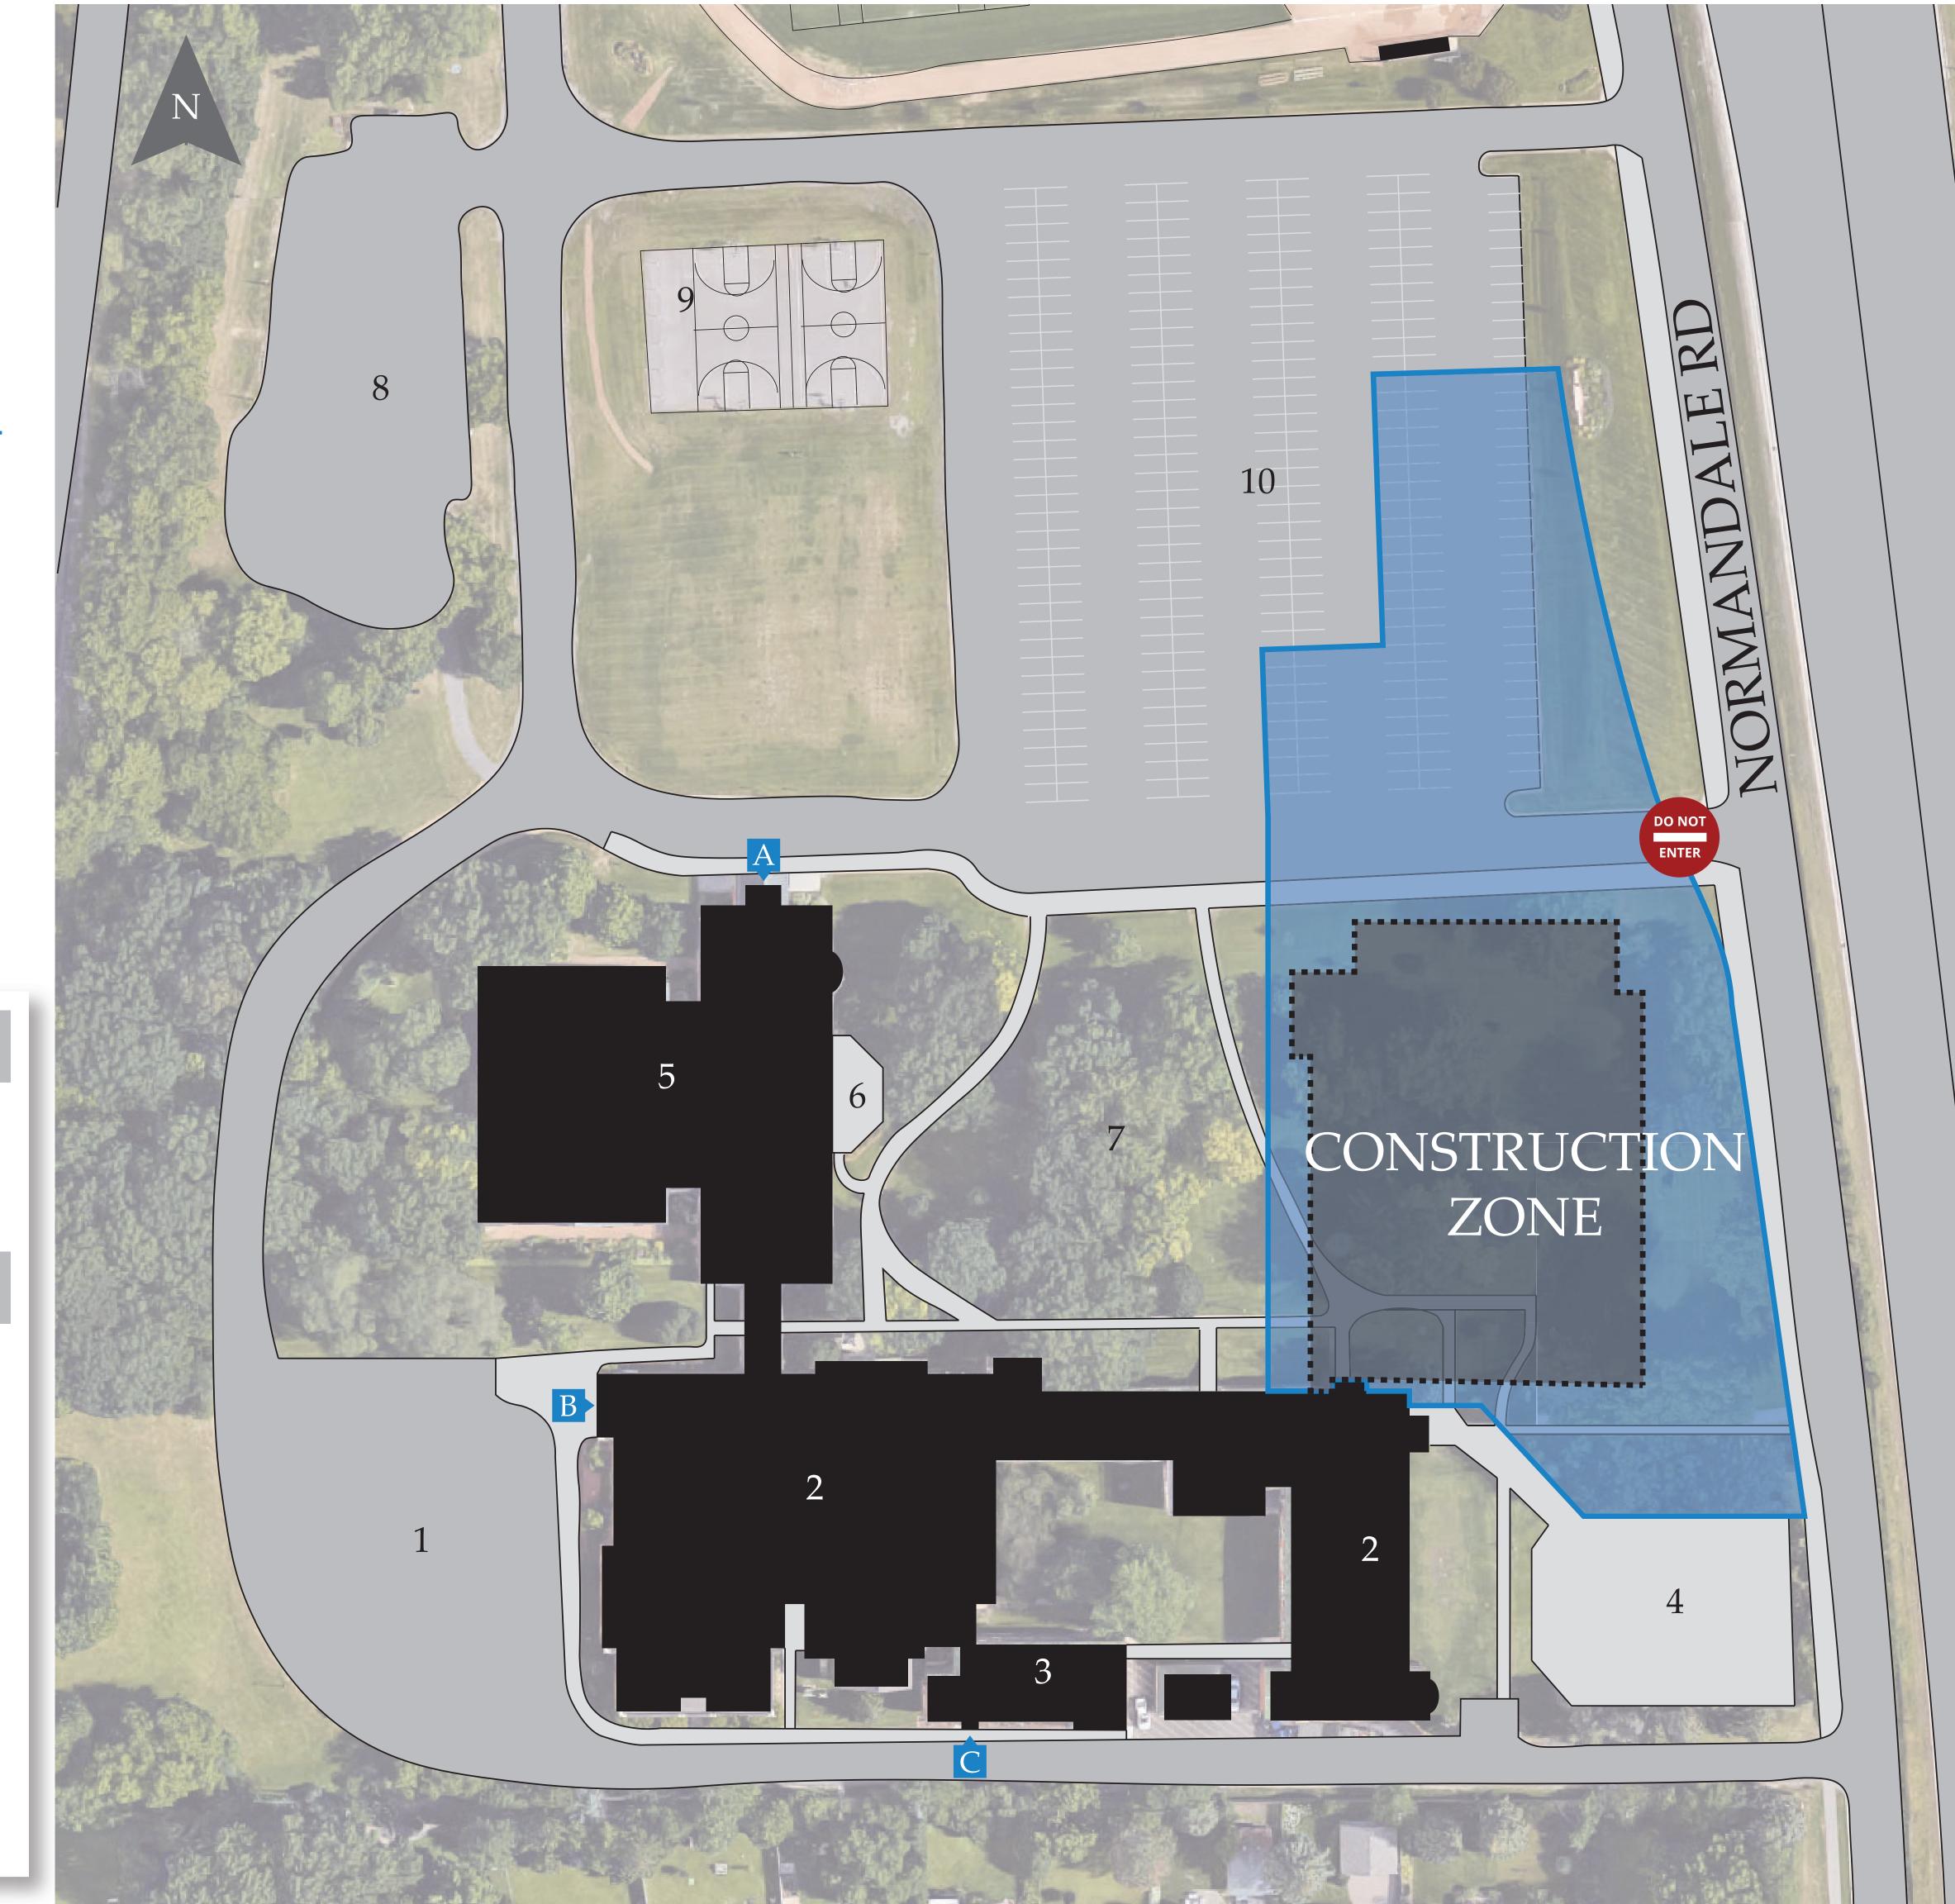

## CONSTRUCTION ZONE KEY

Fenced Construction Zone
Building Footprint

Entrance Closed

\*These drawings reflect the most current architectural renderings available, however the final building may have minor alterations based on construction needs.

## CAMPUS LANDMARKS

- 1 Parking Lot SW
- 2 School
- 3 Parish Office
- 4 Playground
- 5 Church
- 6 Marian Patio
- 7 Front Lawn

- 8 Parking Lot NW
- 9 Basketball Courts
- 10 Parking Lot N
- 11 Softball Field
- 12 Soccer Fields
- 13 Baseball Field
- 14 Field House

## **ENTRANCES**

- A Church Entrance
- B School Entrance
- C Parish Office Entrance